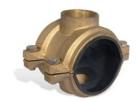

#### **Branch-Off Saddles - Female Thread**

| Brass    | Thread    |
|----------|-----------|
| 44203205 | 3" x 2" F |
| 44403207 | 4" x 2" F |
| 44204005 | 6" x 2" F |
| 44404007 | 8" x 2" F |