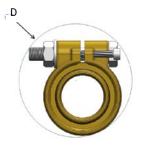

#### **PE-X Double Bolt Connector**

| Catalog Number | Pipe | Class   |
|----------------|------|---------|
| IPS91003       | 3"   | SDR 11  |
| IPS92003       | 3"   | SDR 7.3 |
| IPS91004       | 4"   | SDR 11  |
| IPS92004       | 4"   | SDR 7.3 |
| IPS91006       | 6"   | SDR 11  |
| IPS92006       | 6"   | SDR 7.3 |