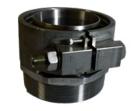

## **GP Bolt Connectors - Stainless Steel Male/Female NPT Thread**

| Catalog Number | Pipe | SDR     | Male Thread |
|----------------|------|---------|-------------|
| IPS294203-SS   | 3"   | SDR 11  | 3"          |
| IPS304703-SS   | 3"   | SDR 7.3 | 3"          |
| IPS294204-SS   | 4"   | SDR 11  | 4"          |
| IPS304704-SS   | 4"   | SDR 7.3 | 4"          |
| IPS294206-SS   | 6"   | SDR 11  | 6"          |
| IPS304706-SS   | 6"   | SDR 7.3 | 6"          |
| IPS294208-SS   | 8"   | SDR 11  | 8"          |
| IPS304708-SS   | 8"   | SDR 7.3 | 8"          |