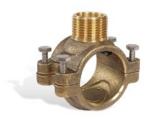

## **GP Bolt Connectors - Brass Male/Female NPT Thread**

| Catalog Number | Pipe | SDR     | Male Thread |
|----------------|------|---------|-------------|
| IPS294203      | 3"   | SDR 11  | 3"          |
| IPS304703      | 3"   | SDR 7.3 | 3"          |
| IPS294204      | 4"   | SDR 11  | 4"          |
| IPS304704      | 4"   | SDR 7.3 | 4"          |
| IPS294206      | 6"   | SDR 11  | 6"          |
| IPS304706      | 6"   | SDR 7.3 | 6"          |
| IPS294208      | 8"   | SDR 11  | 8"          |
| IPS304708      | 8"   | SDR 7.3 | 8"          |